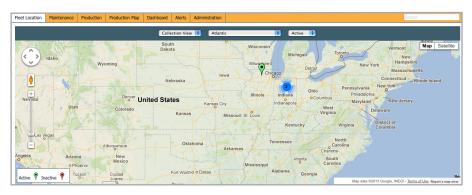

Location Awareness

Provides visibility into fleet location and historical machine movement

Maintenance Reports
Generates maintenance and production reports

**Productivity**Compares productivity across the fleet

Provides management with ability to track daily performance of individual or groups of machines

**Dashboard**Automates data entry and reporting tasks

COMPASS works with rail equipment, construction equipment, fleet service vehicles, and much more.