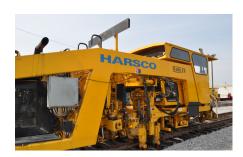

COMPASS, by Harsco, is the telematics solution that provides comprehensive cost-saving data at your fingertips. COMPASS works with rail equipment, construction equipment, fleet service vehicles, and much more. Using cellular and/or satellite communications, telematics data is uploaded to a central location.

Provides management with ability to track daily performance of individual or groups of machines

**Dashboard**Automates data entry and reporting tasks

COMPASS works with rail equipment, construction equipment, fleet service vehicles, and much more.