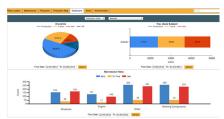

## **COMPASS Provides:**

- Visibility into machine location and awareness
- Detailed machine maintenance information
- Productivity tracking and reporting
- Graphical representation of machine activity
- Automatic daily alerts for required maintenance, engine faults, and diagnostics
- Customized solutions to meet future needs

Location Awareness

Provides visibility into fleet location and historical machine movement

Maintenance Reports
Generates maintenance and production reports

**Productivity**Compares productivity across the fleet

Provides management with ability to track daily performance of individual or groups of machines

**Dashboard**Automates data entry and reporting tasks

COMPASS works with rail equipment, construction equipment, fleet service vehicles, and much more.

## **COMPASS Benefits:**

- Provides cost analysis for improved utilization and maintenance planning
- Automates data entry, eliminating errors
- Maximizes speed awareness
- Compares maintenance activities and cost across the fleet
- Displays graphical representation of machine and fleet production
- Provides event based processing which allows users to see where events actually happened, not just a summary
- Decreases maintenance and increases productivity